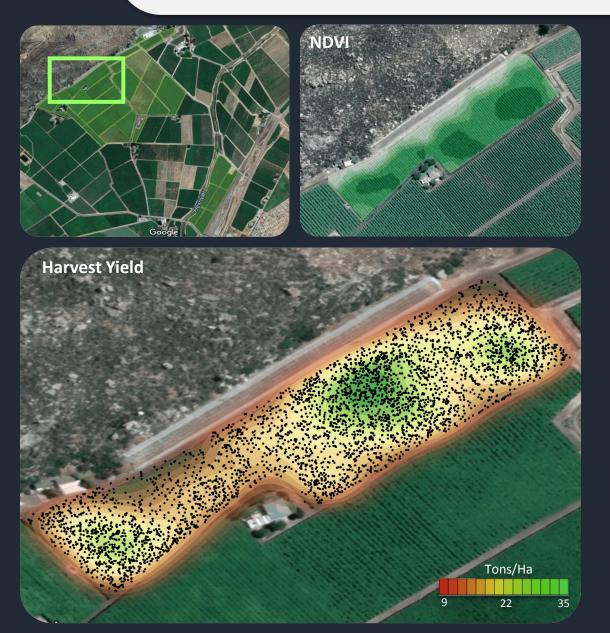

# End of Season Reports: Farm overall heatmap

#### Summary:

- Year Planted: 2011
- Size: 2.66 Ha
- Measured Yield: 5,909 crates; 50.23 tons
- Per Ha: 18.88 tons / Ha
- Cultivar Rank: 6th / 16
- Total Rank: 15th / 30

#### **Remarks:**

Good and balanced yeild through whole orhard. Total yield is average for this farm. North-Western corner underperformed and requires atttention.