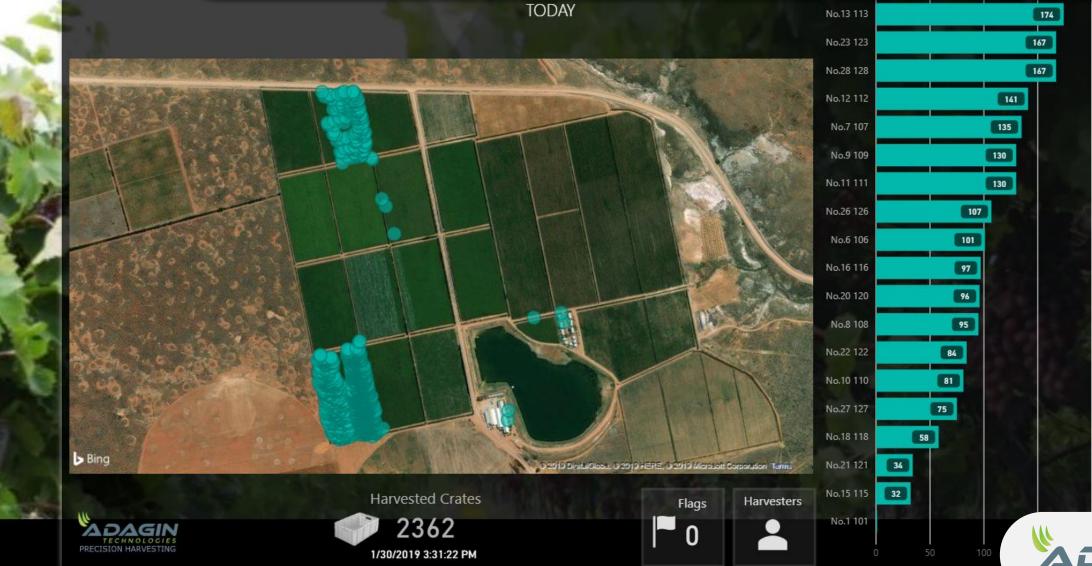

ashboards



© Copyright. All rights reserved

# **GPS Field Scanner and RFID Chipped Crate**



### Main Web Dashboard



### PRECISION HARVESTING

### HISTORY

#### 4/18/2019 10:24:29 AM



Jan Jones 1 203 Lungile November 11 Tommy Fortuin 18 152 136 Eddie Baartman 8 Patrick Zimela 14 135 Madini Lubabalo 24 130 George Jansen 17 127 Manefisi Binca 27 121 Anele Dyantyi 21 111 Luthando Nozaza 5 108 Adam Lewis 16 107 Makhaya Tomson 28 103 Joseph Mnyele 19 101 Nkosikhona Ndabambi 6 94 88 Sibongile Ganiwe 3 Loyiso 12 86 83 Deon Page 20 79 Bonga 13 72 Johannes Pherson 30 Thembinkosi Mvula 10 64 55 Abraham Hendricks 2 Thobelani Fikizolo 23 35 Melikhaya Sizani 9 34 Andrea Meiring 15 Siphamandla 25 Lonwabo 29 Siyabonga 7 Melrico 4

2/8/2019

2/8/2019

236

Avg 94 85

## Live Harvesting Dashboard





# **Bin Harvesting Application**



# View Harvester performance

Select Date:

Tuesday, February .... 🗡



# End of Season Reports: Farm overall heatmap





## End of Season Reports



### **Orchard 7**

#### Summary:

- Year Planted: 2011
- Size: 2.66 Ha
- Measured Yield: 5,909 crates; 50.23 tons
- Per Ha: 18.88 tons / Ha
- Cultivar Rank: 6th / 16
- Total Rank: 15th / 30

#### **Remarks:**

Good and balanced yeild through whole orhard. Total yield is average for this farm. North-Western corner underperformed and requires atttention.



## End of Season Reports



### **Orchard 23**

#### Summary:

- Year Planted: 2008
- Size: 2.1 Ha
- Measured Yield: 4,633 Crates; 29.38 tons
- Per Ha: 18.75 tons / Ha
- Cultivar Rank: 8th / 16
- Total Rank: 17th / 30

#### **Remarks:**

Average yield