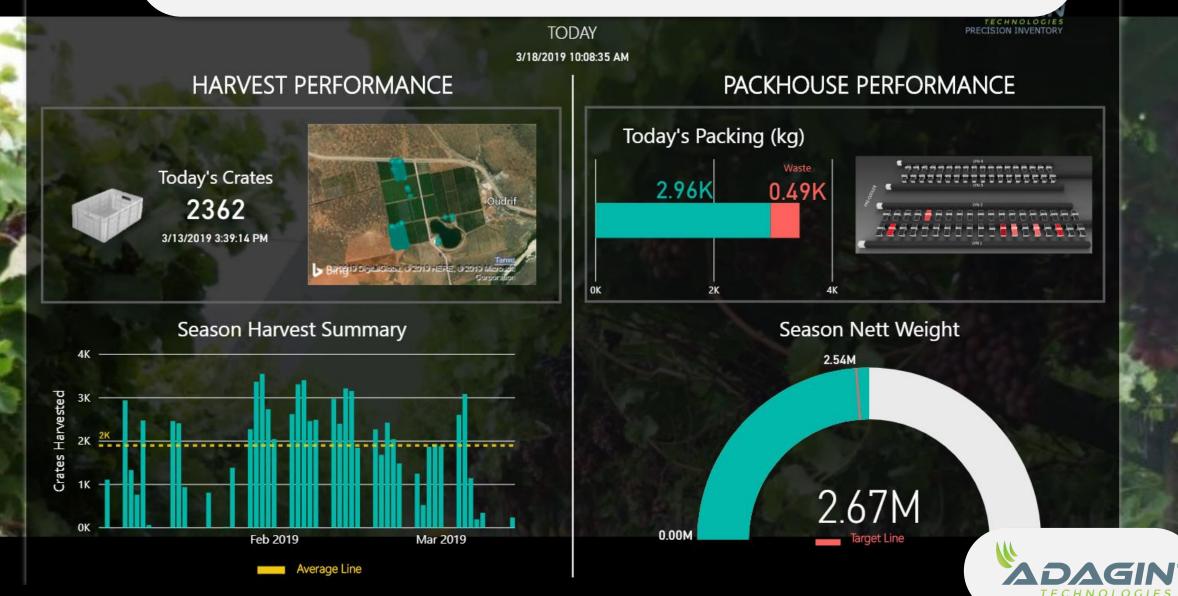

# Adagin Hardware and Dashboards



© Copyright. All rights reserved

# **GPS Field Scanner and RFID Chipped Crate**



### Main Web Dashboard



### PRECISION HARVESTING

### HISTORY

#### 4/18/2019 10:24:29 AM



Jan Jones 1 203 Lungile November 11 Tommy Fortuin 18 152 136 Eddie Baartman 8 Patrick Zimela 14 135 Madini Lubabalo 24 130 George Jansen 17 127 Manefisi Binca 27 121 Anele Dyantyi 21 111 Luthando Nozaza 5 108 Adam Lewis 16 107 Makhaya Tomson 28 103 Joseph Mnyele 19 101 Nkosikhona Ndabambi 6 94 88 Sibongile Ganiwe 3 Loyiso 12 86 83 Deon Page 20 79 Bonga 13 72 Johannes Pherson 30 Thembinkosi Mvula 10 64 55 Abraham Hendricks 2 Thobelani Fikizolo 23 35 Melikhaya Sizani 9 34 Andrea Meiring 15 Siphamandla 25 Lonwabo 29 Siyabonga 7 Melrico 4

2/8/2019

2/8/2019

236

Avg 94 85

## Live Harvesting Dashboard





# **Bin Harvesting Application**



# View Harvester performance

Select Date:

Tuesday, February .... 🗡



# End of