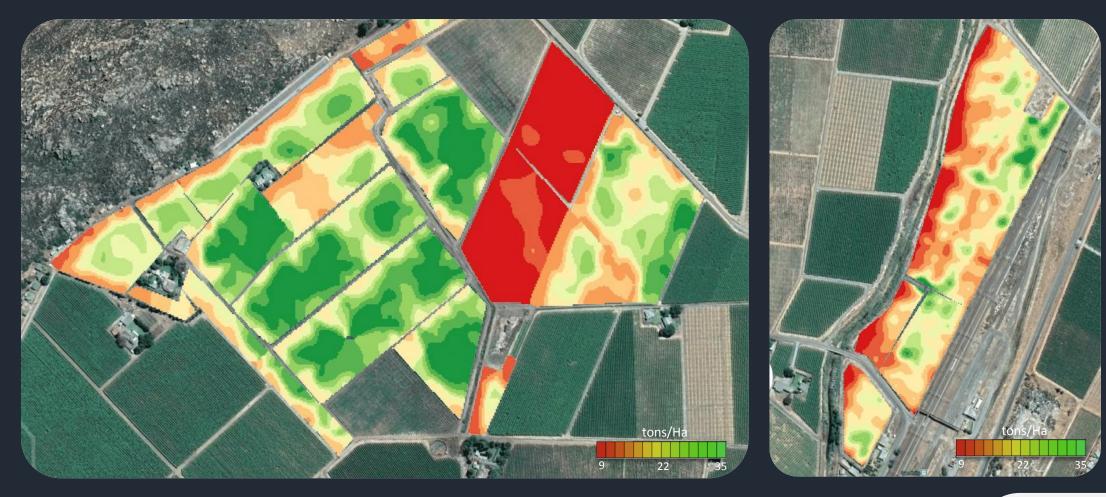

# End of Season Reports: Farm overall heatmap

## End of Season Reports

### **Orchard 7**

#### Summary:

- Year Planted: 2011
- Size: 2.66 Ha
- Measured Yield: 5,909 crates; 50.23 tons
- Per Ha: 18.88 tons / Ha
- Cultivar Rank: 6th / 16
- Total Rank: 15th / 30

#### **Remarks:**

Good and balanced yeild through whole orhard. Total yield is average for this farm. North-Western corner underperformed and requires atttention.

### **Orchard 23**

#### Summary:

- Year Planted: 2008
- Size: 2.1 Ha
- Measured Yield: 4,633 Crates; 29.38 tons
- Per Ha: 18.75 tons / Ha
- Cultivar Rank: 8th / 16
- Total Rank: 17th / 30

#### **Remarks:**

Average yield per hectare. Part of orchard closest to water point shows that the water that goes into the orchard has a negative impact on the orchard yield. This shows an easy area to fix in order to improve the overall yield.