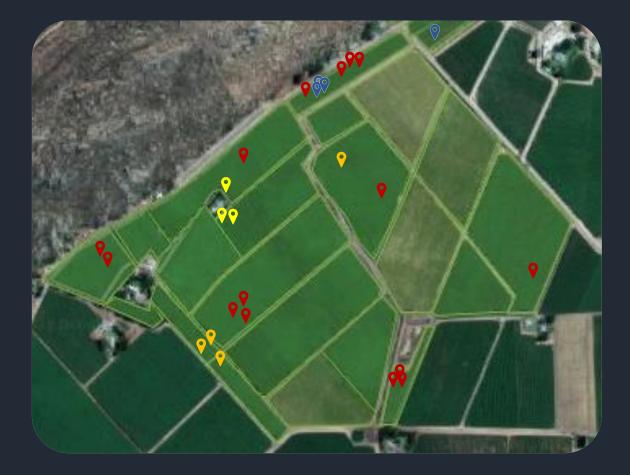

## End of Season Reports: Pests and sickness

### **Pests marked:**

- **White Lice**
- **Fruit fly**
- Vinegar Fly
- Codling moth