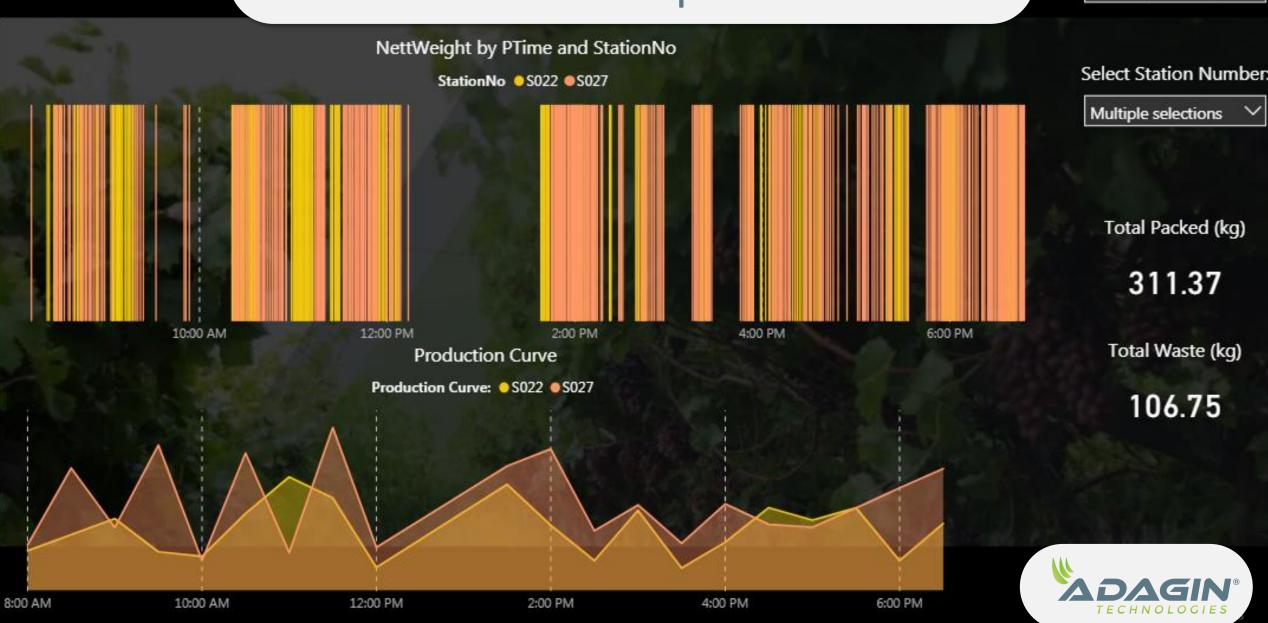

Dashboard



### PRECISION HARVESTING

### HISTORY

#### 4/18/2019 10:24:29 AM



Jan Jones 1 203 Lungile November 11 Tommy Fortuin 18 152 136 Eddie Baartman 8 Patrick Zimela 14 135 Madini Lubabalo 24 130 George Jansen 17 127 Manefisi Binca 27 121 Anele Dyantyi 21 111 Luthando Nozaza 5 108 Adam Lewis 16 107 Makhaya Tomson 28 103 Joseph Mnyele 19 101 Nkosikhona Ndabambi 6 94 88 Sibongile Ganiwe 3 Loyiso 12 86 83 Deon Page 20 79 Bonga 13 72 Johannes Pherson 30 Thembinkosi Mvula 10 64 55 Abraham Hendricks 2 Thobelani Fikizolo 23 35 Melikhaya Sizani 9 34 Andrea Meiring 15 Siphamandla 25 Lonwabo 29 Siyabonga 7 Melrico 4

2/8/2019

2/8/2019

236

Avg 94 85

## Live Harvesting Dashboard





# **Bin Harvesting Application**



# View Harvester performance

Select Date:

Tuesday, February .... 🗡



# End of Season Reports: Farm overall heatmap





## End of Season Reports



### **Orchard 7**

#### Summary:

- Year Planted: 2011
- Size: 2.66 Ha
- Measured Yield: 5,909 crates; 50.23 tons
- Per Ha: 18.88 tons / Ha
- Cultivar Rank: 6th / 16
- Total Rank: 15th / 30

#### **Remarks:**

Good and balanced yeild through whole orhard. Total yield is average for this farm. North-Western corner underperformed and requires atttention.



## End of Season Reports



### **Orchard 23**

#### Summary:

- Year Planted: 2008
- Size: 2.1 Ha
- Measured Yield: 4,633 Crates; 29.38 tons
- Per Ha: 18.75 tons / Ha
- Cultivar Rank: 8th / 16
- Total Rank: 17th / 30

#### **Remarks:**

Average yield per hectare. Part of orchard closest to water point shows that the water that goes into the orchard has a neg