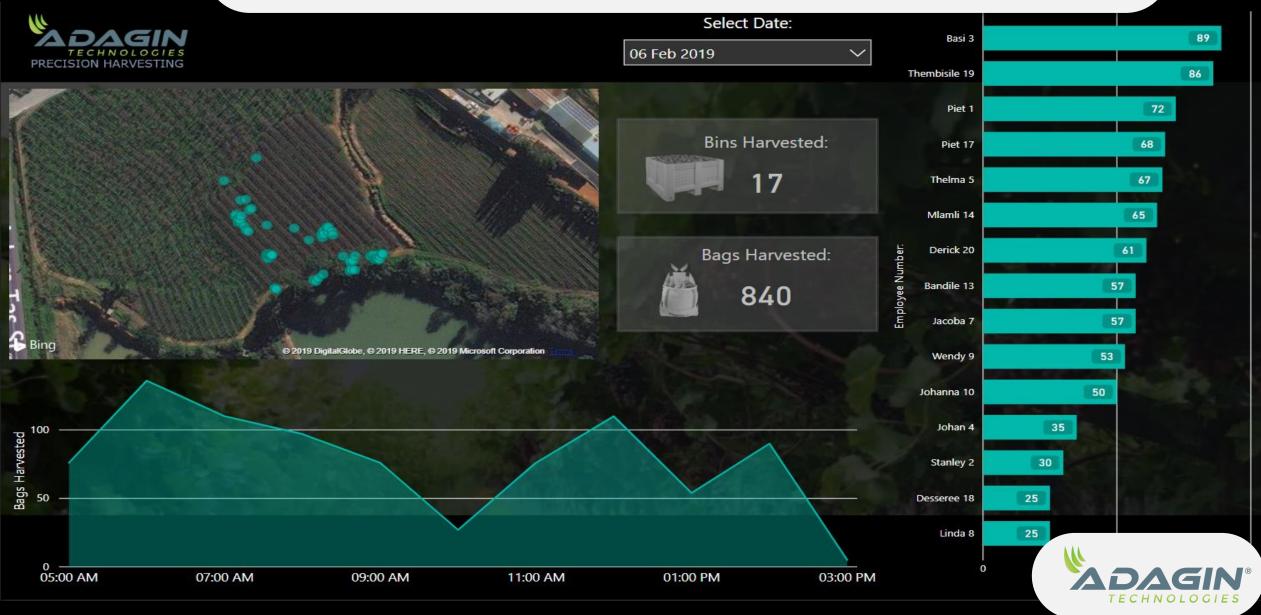

## Live Harvesting Dashboard

# View Harvester performance

Select Date:

Tuesday, February .... 🗡