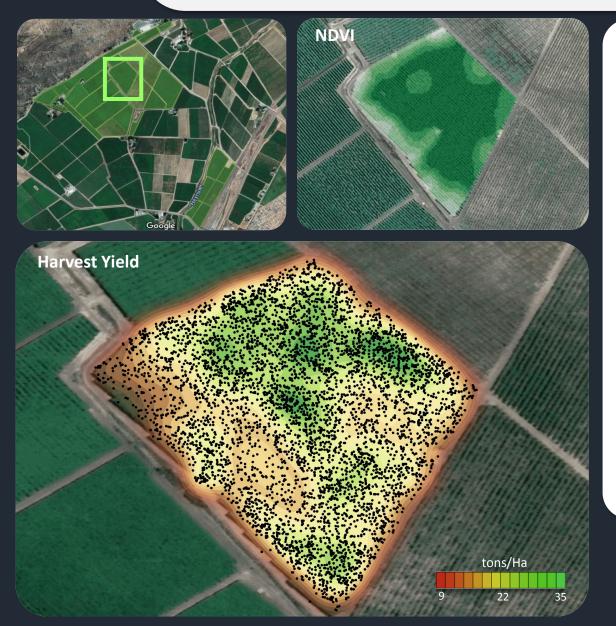

Jan Jones 1 203 Lungile November 11 Tommy Fortuin 18 152 136 Eddie Baartman 8 Patrick Zimela 14 135 Madini Lubabalo 24 130 George Jansen 17 127 Manefisi Binca 27 121 Anele Dyantyi 21 111 Luthando Nozaza 5 108 Adam Lewis 16 107 Makhaya Tomson 28 103 Joseph Mnyele 19 101 Nkosikhona Ndabambi 6 94 88 Sibongile Ganiwe 3 Loyiso 12 86 83 Deon Page 20 79 Bonga 13 72 Johannes Pherson 30 Thembinkosi Mvula 10 64 55 Abraham Hendricks 2 Thobelani Fikizolo 23 35 Melikhaya Sizani 9 34 Andrea Meiring 15 Siphamandla 25 Lonwabo 29 Siyabonga 7 Melrico 4

2/8/2019

2/8/2019

236

Avg 94 85

## Live Harvesting Dashboard





# **Bin Harvesting Application**



# View Harvester performance

Select Date:

Tuesday, February .... 🗡



# End of Season Reports: Farm overall heatmap





## End of Season Reports



### **Orchard 7**

#### Summary:

- Year Planted: 2011
- Size: 2.66 Ha
- Measured Yield: 5,909 crates; 50.23 tons
- Per Ha: 18.88 tons / Ha
- Cultivar Rank: 6th / 16
- Total Rank: 15th / 30

#### **Remarks:**

Good and balanced yeild through whole orhard. Total yield is average for this farm. North-Western corner underperformed and requires atttention.



## End of Season Reports



### **Orchard 23**

#### Summary:

- Year Planted: 2008
- Size: 2.1 Ha
- Measured Yield: 4,633 Crates; 29.38 tons
- Per Ha: 18.75 tons / Ha
- Cultivar Rank: 8th / 16
- Total Rank: 17th / 30

#### **Remarks:**

Average yield per hectare. Part of orchard closest to water point shows that the water that goes into the orchard has a negative impact on the orchard yield. This shows an easy area to fix in order to i